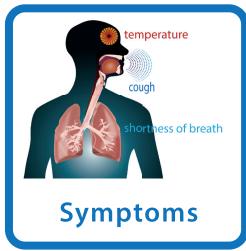

Support understanding by using short sentences and illustrating key words with these images.

Cut up and use these images to support effective communication skills.

Support understanding by using short sentences and illustrating key words with these images.