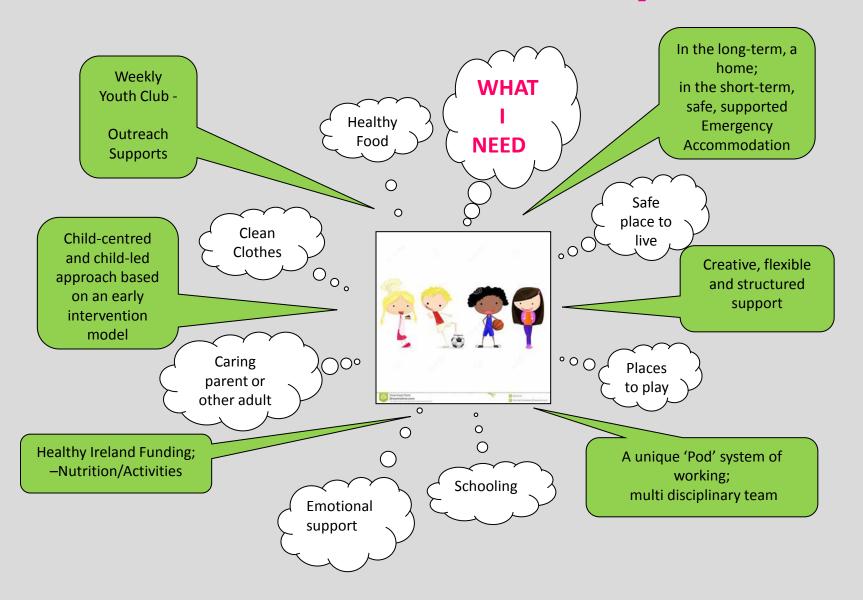

#### Need

#### Children in emergency accommodation

Over 400% increase since 2014

Change of definition 2018

Over half in 'private' emergency accommodation

Excludes families in refuges, Direct Provision centres, hospitals etc.