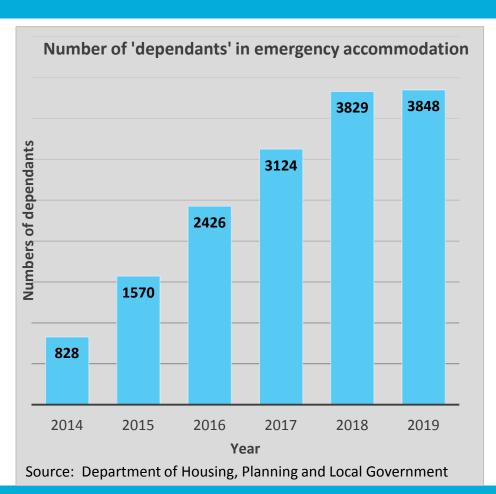

#### Children in emergency accommodation

Over 400% increase since 2014

Change of definition 2018

Over half in 'private' emergency accommodation

Excludes families in refuges, Direct Provision centres, hospitals etc.